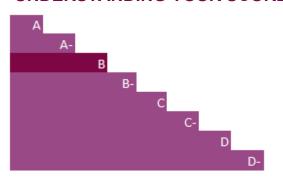

## UNDERSTANDING YOUR SCORE REPORT

REHAU Automotive SE & Co. KG received a B which is in the Management band. This is the same as the Europe regional average of B, and higher than the Plastic product manufacturing sector average of C.

Leadership (A/A-): Implementing current best practices

Management (B/B-): Taking coordinated action on climate issues

Awareness (C/C-): Knowledge of impacts on, and of, climate issues

Disclosure (D/D-): Transparent about climate issues