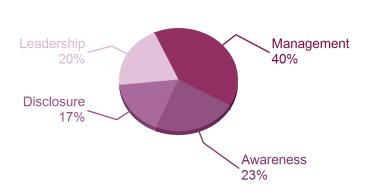

#### **ACTIVITY GROUP PERFORMANCE**

Plastic product manufacturing

Your company is amongst 40% of companies that reached Management level in your Activity Group.

A sample of A-list companies from your Activity Group:

There are no A-List companies in your Activity Group. View the <u>full</u> <u>global A List</u>

<sup>\*</sup>Please note that the peer group average scores are compiled with only investor-requested company scores