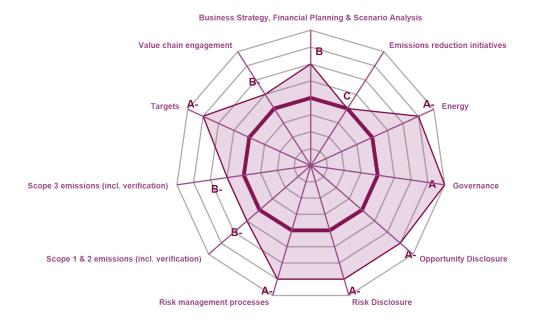

# **CATEGORY SCORES**

If a company scored C or below, they will not have been scored for Management or Leadership points (the dark purple line represents this).

Please download the **CDP Scoring Introduction** for more information.

#### CATEGORY SCORES BENCHMARKING

Each category score in the bar chart represents the progression within each scoring level. Some categories have not been included for category score breakdown as either not enough questions feed into these categories to give a representative score or they are not scored at both Management and Leadership levels.

Scoring categories are groupings of questions by topic. They are sub-groups of the 2022 questionnaire modules and are consistent across all sectors. Weighting applied to each category varies across sectors to highlight the areas most important to environmental stewardship in specific sectors.