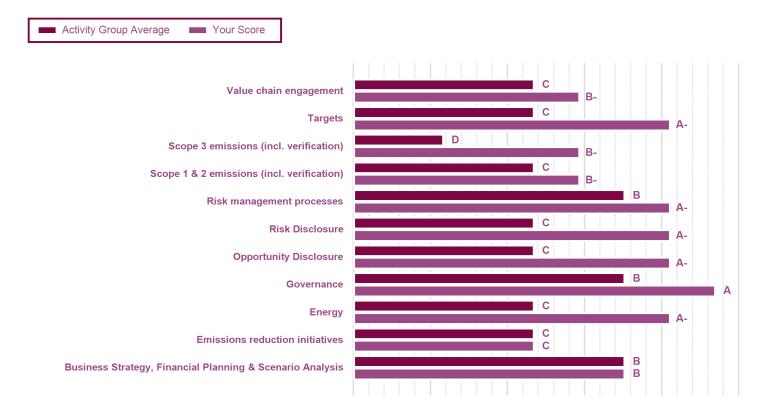

# **CATEGORY SCORES**

If a company scored C or below, they will not have been scored for Management or Leadership points (the dark purple line represents this).

Please download the **CDP Scoring Introduction** for more information.

#### CATEGORY SCORES BENCHMARKING

Each category score in the bar chart represents the progression within each scoring level. Some categories have not been included for category score breakdown as either not enough questions feed into these categories to give a representative score or they are not scored at both Management and Leadership levels.

Scoring categories are groupings of questions by topic. They are sub-groups of the 2022 questionnaire modules and are consistent across all sectors. Weighting applied to each category varies across sectors to highlight the areas most important to environmental stewardship in specific sectors.